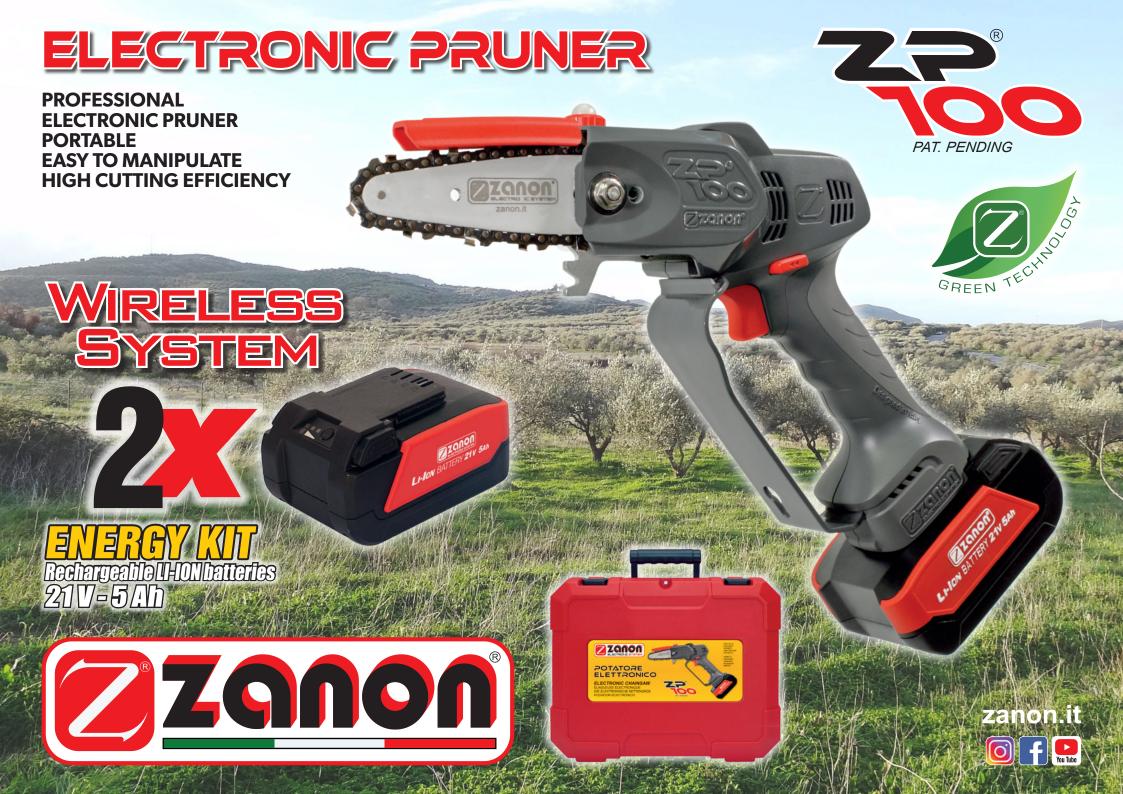

| iechnicai features              |            |
|---------------------------------|------------|
| Rated voltage                   | 18 V       |
| Power                           | 350 W      |
| Guide bar size                  | 3" (75 mm) |
| Chain pitch                     | 1/4"       |
| Max. chain speed                | 8 m/s      |
| Variable speed                  | yes        |
| Motor type                      | Brushless  |
| Protective hood                 | yes        |
| Soft grip handle                | Soft Touch |
| Chain lubrication               | manual     |
| Chain tension adjustment        | manual     |
| Battery capacity                | 5 Ah       |
| Accumulated energy              | 105 Wh     |
| Pruner weight (without battery) | 925 gr     |
| Battery weight                  | 640 gr     |