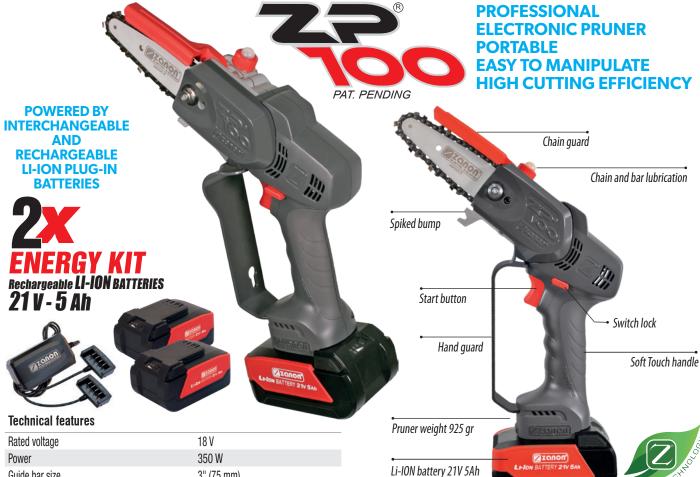

| iechnicai features              |            |
|---------------------------------|------------|
| Rated voltage                   | 18 V       |
| Power                           | 350 W      |
| Guide bar size                  | 3" (75 mm) |
| Chain pitch                     | 1/4"       |
| Max. chain speed                | 8 m/s      |
| Variable speed                  | yes        |
| Motor type                      | Brushless  |
| Protective hood                 | yes        |
| Soft grip handle                | Soft Touch |
| Chain lubrication               | manual     |
| Chain tension adjustment        | manual     |
| Battery capacity                | 5 Ah       |
| Accumulated energy              | 105 Wh     |
| Pruner weight (without battery) | 925 gr     |
| Battery weight                  | 640 gr     |

Weight 640 gr

Slide the battery into slot to install

Press two buttons and pull the battery back to remove battery

Press the button located on the rear side of battery to display the charge of batterv

Chain tensioner