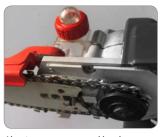

Tighten nut to fix bar cover

Oil tank for chain lubrication

Aluminum gear case and bracket to support bar

Chain tensioner

Dedicated design to guide dust outlet direction , keep it away from operator.

Ergonomic handle: the hand holds the pruner naturedly.