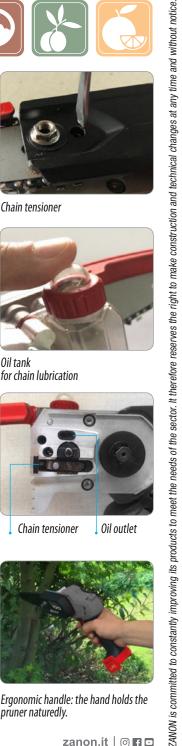

Tighten nut to fix bar cover

Oil tank for chain lubrication

Aluminum gear case and bracket to support bar

Chain tensioner

Dedicated design to guide dust outlet direction , keep it away from operator.

Ergonomic handle: the hand holds the pruner naturedly.