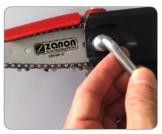

Tighten nut to fix bar cover

Oil tank for chain lubrication

Aluminum gear case and bracket to support bar

Chain tensioner

Dedicated design to guide dust outlet direction , keep it away from operator.

Ergonomic handle: the hand holds the pruner naturedly.