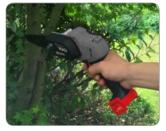

Weight 640 gr

Slide the battery into slot to install

Press two buttons and pull the battery back to remove battery

Press the button located on the rear side of battery to display the charge of batterv

Chain tensioner

Tighten nut to fix bar cover

Oil tank for chain lubrication

Aluminum gear case and bracket to support bar

Chain tensioner

Dedicated design to guide dust outlet direction , keep it away from operator.

Ergonomic handle: the hand holds the pruner naturedly.